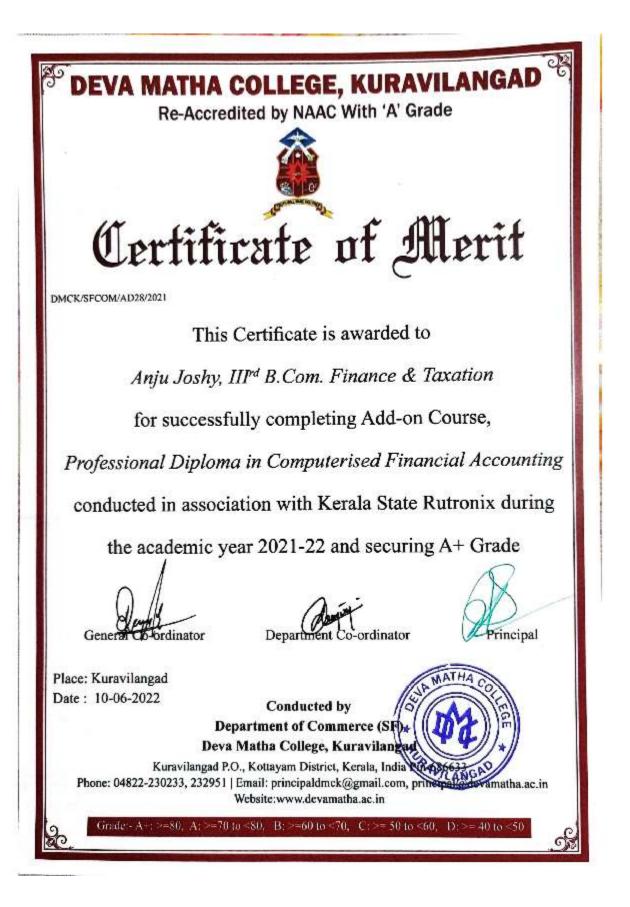

71 students registered for the course and successfully completed the course. The duration of the course is 160 Hours (6 months). Mr. Lenin Joy & Mr. Vince Sebastian faculty members of the Department of Commerce (SF) are the resource persons, who are experienced and expertise in the accounting fields and respective topics . The main objective of the course is to make the students experts in manual and computerized accounting. Kerala State Rurtonix shall issue PSC approved certificate for each student securing 40% or more marks in the examination conducted by Kerala State Rurtonix. Certificates from Deva Matha College, Kuravilangad will be issued to the eligible students based on their scores in qualifying examination Conducted by Department of Commerce (SF) Deva Matha College, Kuravilangad.